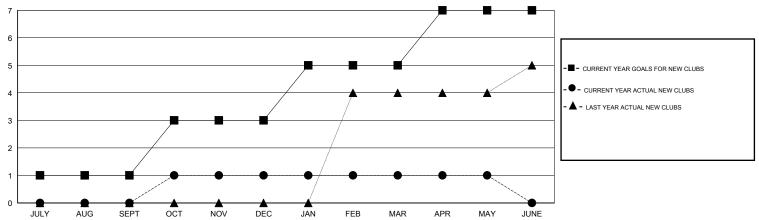

### GOALS AND ACTUAL NEW CLUBS CUMULATIVE

# **LOCATION PHILIPPINES**

GMT CA 5

| Clubs                 |                  |           |                  |                  | Members  RESULTS FOR 2014-2015 |                    |                                     |                    |                  |  |
|-----------------------|------------------|-----------|------------------|------------------|--------------------------------|--------------------|-------------------------------------|--------------------|------------------|--|
| RESULTS FOR 2014-2015 |                  |           |                  |                  |                                |                    |                                     |                    |                  |  |
| QUARTER               | NEW CLUB<br>GOAL | NEW CLUBS | DROPPED<br>CLUBS | NET<br>GAIN/LOSS | QUARTER                        | NEW MEMBER<br>GOAL | CHARTER AND<br>NEW MEMBERS<br>ADDED | DROPPED<br>MEMBERS | NET<br>GAIN/LOSS |  |
| JULY/AUG/SEPT         | 1                | 0         | 0                | 0                | JULY/AUG/SEPT                  | 40                 | 19                                  | 67                 | -48              |  |
| OCT/NOV/DEC           | 2                | 1         | 2                | -1               | OCT/NOV/DEC                    | 80                 | 68                                  | 110                | -42              |  |
| JAN/FEB/MAR           | 2                | 0         | 0                | 0                | JAN/FEB/MAR                    | 80                 | 79                                  | 45                 | 34               |  |
| APR/MAY/JUNE          | 2                | 0         | 0                | 0                | APR/MAY/JUNE                   | 70                 | 35                                  | 32                 | 3                |  |