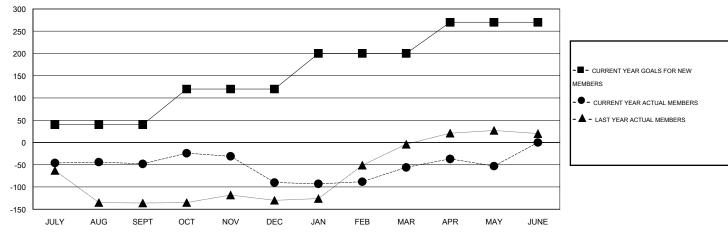

#### GOALS AND ACTUAL MEMBERS CUMULATIVE

| DROPPED CLUBS: 2     |           | 40 CLUBS OF 51 ADDED 1 OR MORE<br>NEW MEMBERS | GENDER DISTRIBUTION  MALE 753 (50.54%) |              |     |
|----------------------|-----------|-----------------------------------------------|----------------------------------------|--------------|-----|
| DROPPED MEMBERS      |           |                                               | FEMALE                                 | 737 (49.46%) |     |
| DECEASED             | 7         | CLICK HERE FOR HEALTH                         | FAMILY UNIT MEMBERS                    |              | 370 |
| CLUB CANCELLED OTHER | 47<br>200 | ASSESSMENT DATA                               | HEAD OF HOUSEHOLD                      |              | 160 |
| TOTAL                | 254       |                                               | NON-HEAD OF HOUSEHOL                   | D            | 210 |

# **LOCATION PHILIPPINES**

GMT CA 5

| Clubs                 |                  |           |                  |                  | Members  RESULTS FOR 2014-2015 |                    |                                     |                    |                  |  |
|-----------------------|------------------|-----------|------------------|------------------|--------------------------------|--------------------|-------------------------------------|--------------------|------------------|--|
| RESULTS FOR 2014-2015 |                  |           |                  |                  |                                |                    |                                     |                    |                  |  |
| QUARTER               | NEW CLUB<br>GOAL | NEW CLUBS | DROPPED<br>CLUBS | NET<br>GAIN/LOSS | QUARTER                        | NEW MEMBER<br>GOAL | CHARTER AND<br>NEW MEMBERS<br>ADDED | DROPPED<br>MEMBERS | NET<br>GAIN/LOSS |  |
| JULY/AUG/SEPT         | 1                | 0         | 0                | 0                | JULY/AUG/SEPT                  | 40                 | 19                                  | 67                 | -48              |  |
| OCT/NOV/DEC           | 2                | 1         | 2                | -1               | OCT/NOV/DEC                    | 80                 | 68                                  | 110                | -42              |  |
| JAN/FEB/MAR           | 2                | 0         | 0                | 0                | JAN/FEB/MAR                    | 80                 | 79                                  | 45                 | 34               |  |
| APR/MAY/JUNE          | 2                | 0         | 0                | 0                | APR/MAY/JUNE                   | 70                 | 35                                  | 32                 | 3                |  |